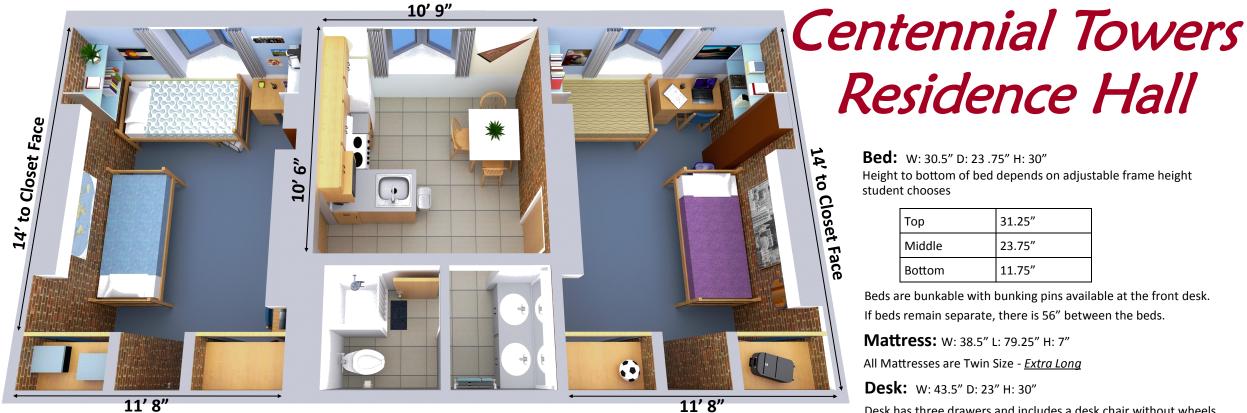

#### **Kitchen Table:**

36" kitchen table and chairs are provided.

\*Models are a sample of decorating ideas. All dimensions are approximate and furniture may vary slightly from room to room. **Bed:** W: 30.5" D: 23 .75" H: 30"

Height to bottom of bed depends on adjustable frame height student chooses

| Тор    | 31.25" |
|--------|--------|
| Middle | 23.75" |
| Bottom | 11.75" |

Beds are bunkable with bunking pins available at the front desk. If beds remain separate, there is 56" between the beds.

Mattress: W: 38.5" L: 79.25" H: 7" All Mattresses are Twin Size - Extra Long

**Desk:** W: 43.5" D: 23" H: 30"

Desk has three drawers and includes a desk chair without wheels.

**Bookcase:** W: 41.5" H: 52" D: 10"