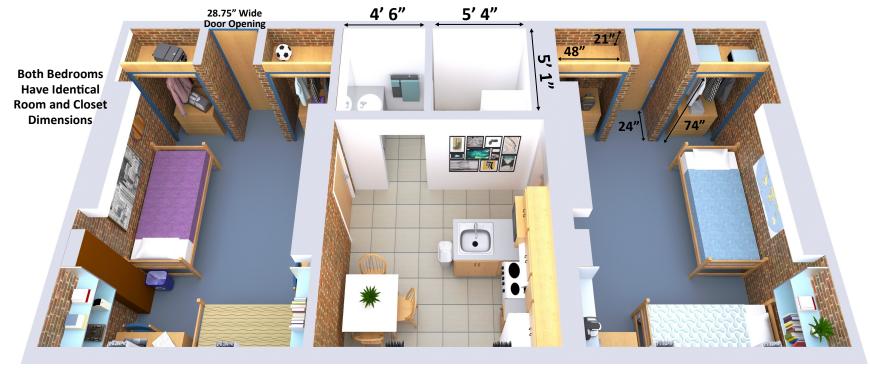

# Lighting:

Ceiling mounted lights are on both sides of the room and are individually switchable.

**Closet:** W: 48" H: 96" D: 24"

74" Below shelf and 21" above shelf. Dresser may be placed in closet and a closet rod is provided

Three Drawer Dresser: W: 31.5" H: 30" D: 19"

Dressers are movable and may be placed under the bed, in the room, or in the closet.