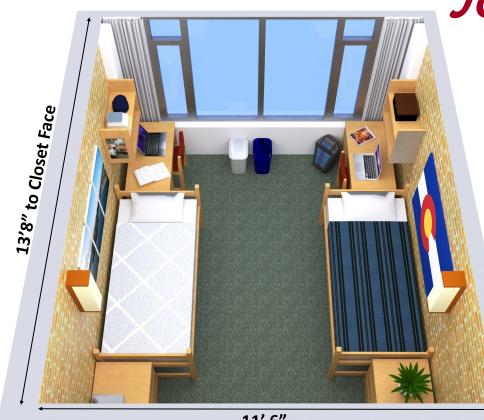

11' 6"

# Johnson - McFarlane **Residence Hall**

**Bed:** W: 30.5" D: 23 .75" H: 30" Height to bottom of bed depends on adjustable frame height student chooses

| Тор    | 31.25″ |
|--------|--------|
| Middle | 23.75″ |
| Bottom | 11.75" |

Beds are bunkable with bunking pins available at the front desk. If beds remain separate, there is 61" between the beds.

Mattress: W: 38.5" L: 79.25" H: 7"

All Mattresses are Twin Size - Extra Long

Desk: W: 43.5" D: 23" H: 30"

Desk has three drawers and includes a desk chair without wheels.

Bookcase: W: 37" H: 25" D: 9.5" Top shelf of bookcase is open.

Drapes: W: 138" H: 68" Drapes are provided in room. Window is 29.5" from floor.

#### Lighting:

Wall mounted lights are on both sides of the room and are individually switchable.

Closet: W: 46" Bottom H: 76" Top H: 14" D: 29"

Dresser may be placed in closet and a closet rod is provided.

Three Drawer Dresser: W: 30.5" H: 30" D: 23.75" Dressers are movable and may be placed under the bed, in the room, or in the closet.