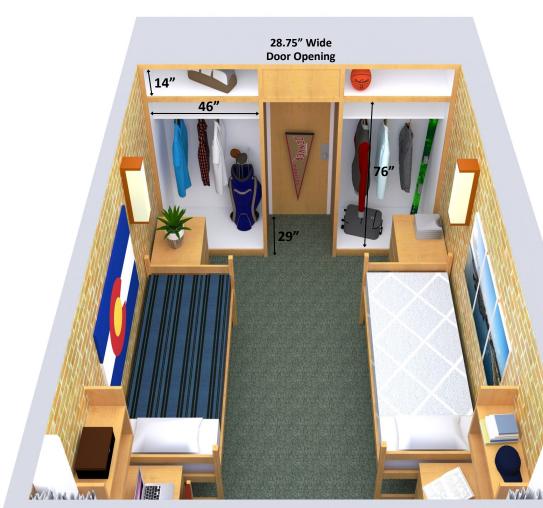

#### Lighting:

Wall mounted lights are on both sides of the room and are individually switchable.

Closet: W: 46" Bottom H: 76" Top H: 14" D: 29"

Dresser may be placed in closet and a closet rod is provided.