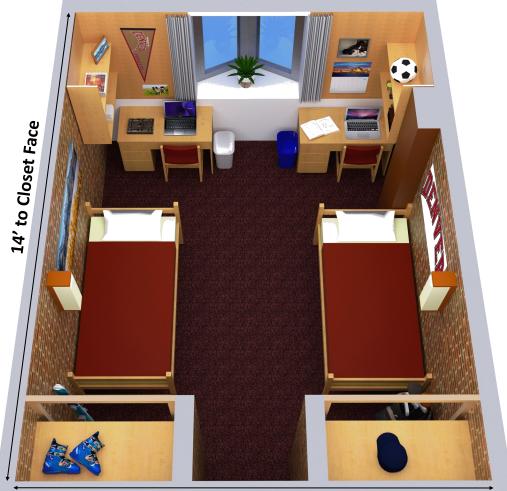

11' 8"

# Centennial Halls Residence Hall

**Bed:** W: 30.5" D: 23 .75" H: 30"

Height to bottom of bed depends on adjustable frame height student chooses

| Тор    | 31.25" |
|--------|--------|
| Middle | 23.75" |
| Bottom | 11.75" |

Beds are bunkable with bunking pins available at the front desk. If beds remain separate, there is 56" between the beds.

**Mattress:** W: 38.5" L: 79.25" H: 7"
All Mattresses are Twin Size - *Extra Long* 

**Desk:** W: 43.5" D: 23" H: 30"

Desk has three drawers and includes a desk chair without wheels.

**Bookcase:** W: 41.5" H: 52" D: 10"

Top shelf of bookcase is open.

**Drapes:** W: 56" H: 58"

Drapes are provided in room. Window is 29.5" from floor.

# Lighting:

Wall mounted lights are on both sides of the room and are individually switchable.

**Closet:** W: 48" H: 96" D: 24"

74" Below shelf and 21" above shelf. Dresser may be placed in closet and a closet rod is provided.

**Three Drawer Dresser:** W: 31.5" H: 30" D: 19"

Dressers are movable and may be placed under the bed, in the room, or in the closet.

### **Bulletin Board:**

A cork bulletin board is located on the wall on each side of the window.

## MicroFridge:

A mini refrigerator/freezer and microwave is provided in every room.