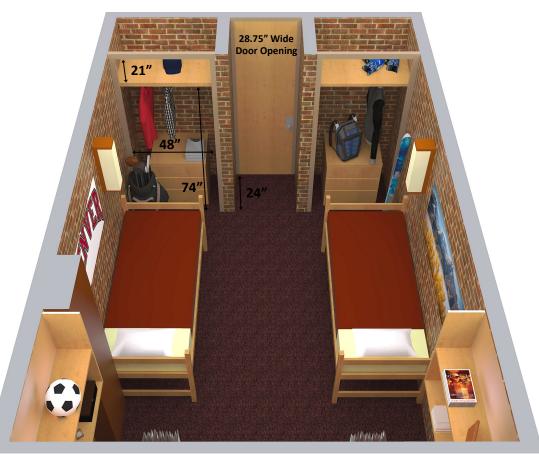

# Lighting:

Wall mounted lights are on both sides of the room and are individually switchable.

**Closet:** W: 48" H: 96" D: 24"

74" Below shelf and 21" above shelf. Dresser may be placed in closet and a closet rod is provided.